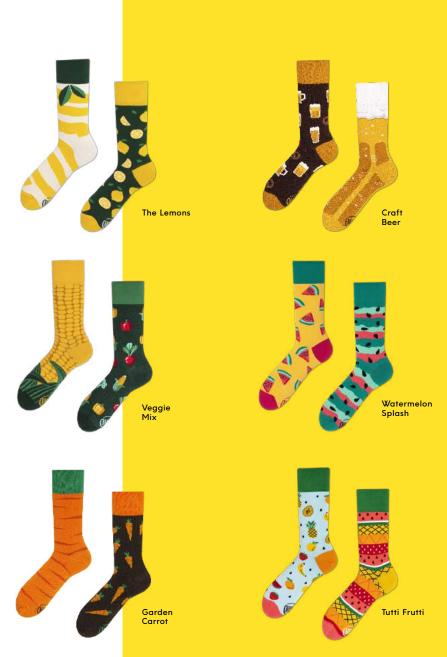

|  |  |
| 35-38 | 3-5   | 3-6     | 22-24.5 |  |  |  |
| 39-42 | 6-8   | 7-9     | 25-27.5 |  |  |  |
| 43-46 | 9-12  | 10-13   | 28-30.5 |  |  |  |
| Women |       |         |         |  |  |  |
| EU    | UK    | US      | CM      |  |  |  |
| 35-38 | 2-6   | 5-8     | 22-24.5 |  |  |  |
| 39-42 | 6.5-8 | 8.5-10  | 25-27.5 |  |  |  |
| 43-46 | 9-11  | 10-13   | 28-30.5 |  |  |  |
| Kids  |       |         |         |  |  |  |
| EU    | WIEK  | СМ      |         |  |  |  |
| 23-26 | 2-4   | 14-16.5 |         |  |  |  |
| 27-30 | 5-8   | 17-19.5 |         |  |  |  |
| 31-34 | 8-10  | 20-22   |         |  |  |  |

# Many Mornings Kolekcje Collections







Low























## Many Mornings Animals







#### Many Mornings Animals







## Many Mornings Animals









# Food





























#### Other stories









Nordic Lighthouse





Summer Cactus















































# Kids







Bee Bee Kids



Frutti di Mare Kids



The Unicorn Kids





Playful Dog Kids









# Low











































#### Black and white







#### Many Mornings Black and white



#### Many Mornings Black and white







# MANY MORNINGS® MANY MORNINGS\*

#### Zestawy S*ets*







Many Mornings <mark>Zestawy</mark> S*ets* 







#### Akcesoria Accessories

#### Floor Display

Width-64cm Depth- 40cm Height- 170cm







#### Akcesoria Accessories

36



Paper Bag





Pillow Box

One Pair Display



#### Many Mornings Skontaktuj się z nami Contact us

38



# We are for You!

Bernhard Hluszik
Head of Business Many M