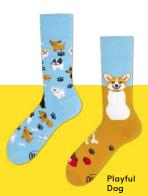

|         |         |  |  |  |
|-------|-------|---------|---------|--|--|--|
| EU    | UK    | US      | СМ      |  |  |  |
| 35-38 | 3-5   | 3-6     | 22-24.5 |  |  |  |
| 39-42 | 6-8   | 7-9     | 25-27.5 |  |  |  |
| 43-46 | 9-12  | 10-13   | 28-30.5 |  |  |  |
| Women |       |         |         |  |  |  |
| EU    | UK    | US      | CM      |  |  |  |
| 35-38 | 2-6   | 5-8     | 22-24.5 |  |  |  |
| 39-42 | 6.5-8 | 8.5-10  | 25-27.5 |  |  |  |
| 43-46 | 9-11  | 10-13   | 28-30.5 |  |  |  |
| Kids  |       |         |         |  |  |  |
| EU    | WIEK  | СМ      |         |  |  |  |
| 23-26 | 2-4   | 14-16.5 |         |  |  |  |
| 27-30 | 5-8   | 17-19.5 |         |  |  |  |
| 31-34 | 8-10  | 20-22   |         |  |  |  |

# Many Mornings Kolekcje Collections







Low























## Many Mornings Animals







#### Many Mornings Animals







## Many Mornings Animals









# Food





























#### Other stories









Nordic Lighthouse





Summer Cactus















































# Kids







Bee Bee Kids



Frutti di Mare Kids



The Unicorn Kids





Playful Dog Kids









# Low











































#### Black and white







#### Many Mornings Black and white



#### Many Mornings Black and white







# MANY MORNINGS® MANY MORNINGS\*

#### Zestawy S*ets*







Many Mornings <mark>Zestawy</mark> S*ets* 







#### Akcesoria Accessories

#### Floor Display

Width-64cm Depth- 40cm Height- 170cm







#### Akcesoria Accessories

36



Paper Bag





Pillow Box

One Pair Display



##